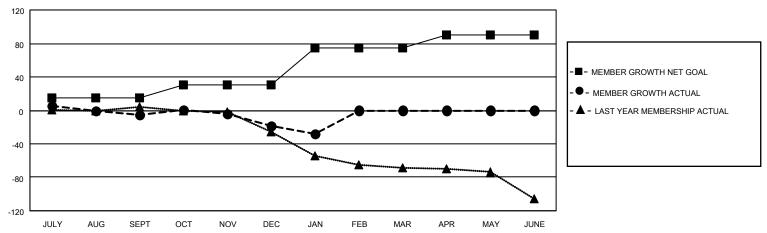

# District 5M 11

| Clubs RESULTS FOR 2022-2023 |   |   |   | Members RESULTS FOR 2022-2023 |    |    |    |
|-----------------------------|---|---|---|-------------------------------|----|----|----|
|                             |   |   |   |                               |    |    |    |
| JULY/AUG/SEPT               | 0 | 0 | 0 | JULY/AUG/SEPT                 | 15 | 35 | 26 |
| OCT/NOV/DEC                 | 0 | 0 | 0 | OCT/NOV/DEC                   | 15 | 32 | 39 |
| JAN/FEB/MAR                 | 1 | 0 | 0 | JAN/FEB/MAR                   | 45 | 15 | 22 |
| APR/MAY/JUNE                | 0 | 0 | 0 | APR/MAY/JUNE                  | 15 | 0  | 0  |

#### GOALS AND ACTUAL MEMBERS CUMULATIVE

| DROPPED CLUBS: 0     |         | 26 CLUBS OF 63 ADDED 1 OR<br>MORE NEW MEMBERS | GENDER DISTRIBUTION                 |                                |  |
|----------------------|---------|-----------------------------------------------|-------------------------------------|--------------------------------|--|
|                      |         | MORE NEW MEMBERS                              | MALE<br>FEMALE                      | 1,104 (69.52%)<br>484 (30.48%) |  |
| DROPPED MEMBERS      |         |                                               | NON BINARY PREFER NOT TO ANSWER     | 0 (0.00%)<br>ER 0 (0.00%)      |  |
| DECEASED             | 14      |                                               | THE ERMOTTO AMOWER                  | 0 (0.0070)                     |  |
| CLUB CANCELLED OTHER | 0<br>73 | CLICK HERE FOR CUMULATIVE MEMBERSHIP DATA     | TOTAL FAMILY UNIT MEMBERS           | 326                            |  |
| TOTAL                | 87      | INEMBEROTHE DATA                              | FAMILY MEMBERS PAYING HALF DUES 166 |                                |  |